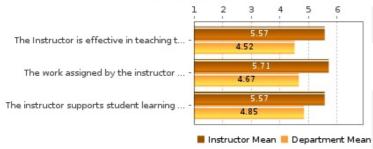

## **CLAS Core**

|                                                                                                        | Response<br>Rate | Mear | Mediar | Std<br>Dev | Strongly<br>Agree (6) | 5432 | Strongly<br>Disagree<br>(1) |
|--------------------------------------------------------------------------------------------------------|------------------|------|--------|------------|-----------------------|------|-----------------------------|
| The Instructor is effective in teaching the course materials.                                          | 70%              | 5.57 | 5.80   | 0.73       | 5                     | 1100 | 0                           |
| The work assigned<br>by the instructor is<br>worthwhile and<br>helped me learn the<br>course material. | 70%              | 5.71 | 5.80   | 0.45       | 5                     | 2000 | 0                           |
| The instructor supports student learning in this                                                       | 70%              | 5.57 | 5.80   | 0.73       | 5                     | 1100 | 0                           |