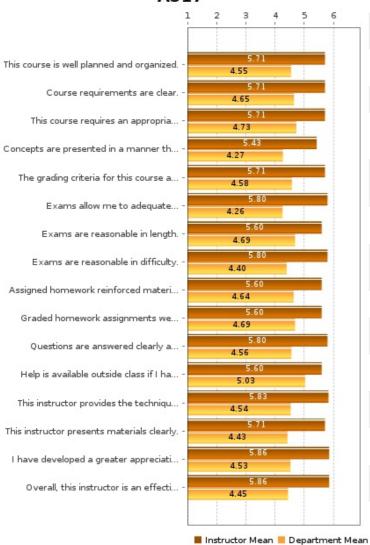

|                                                                                                      | Response<br>Rate | Mear | nMediar | Std<br>Dev | Strongly<br>Agree (6) | 5432 | Strongly<br>Disagree<br>(1) |
|------------------------------------------------------------------------------------------------------|------------------|------|---------|------------|-----------------------|------|-----------------------------|
| This course is well planned and organized.                                                           | 70%              | 5.71 | 5.80    | 0.45       | 5                     | 2000 | 0                           |
| Course requirements are clear.                                                                       | 70%              | 5.71 | 5.90    | 0.70       | 6                     | 0100 | 0                           |
| This course requires<br>an appropriate<br>amount of work for<br>the credit earned.                   | 70%              | 5.71 | 5.80    | 0.45       | 5                     | 2000 | 0                           |
| Concepts are presented in a manner that helps me learn.                                              | 70%              | 5.43 | 5.60    | 0.73       | 4                     | 2100 | 0                           |
| The grading criteria for this course are clearly defined.                                            | 70%              | 5.71 | 5.90    | 0.70       | 6                     | 0100 | 0                           |
| Exams allow me to adequately demonstrate what I have learned.                                        | 50%              | 5.80 | 5.90    | 0.40       | 4                     | 1000 | 0                           |
| Exams are reasonable in length.                                                                      | 50%              | 5.60 | 5.90    | 0.80       | 4                     | 0100 | 0                           |
| Exams are reasonable in difficulty.                                                                  | 50%              | 5.80 | 5.90    | 0.40       | 4                     | 1000 | 0                           |
| Assigned homework reinforced material presented in class.                                            | 50%              | 5.60 | 5.90    | 0.80       | 4                     | 0100 | 0                           |
| Graded homework assignments were returned promptly.                                                  | 50%              | 5.60 | 5.90    | 0.80       | 4                     | 0100 | 0                           |
| Questions are<br>answered clearly and<br>concisely.                                                  | 50%              | 5.80 | 5.90    | 0.40       | 4                     | 1000 | 0                           |
| Help is available outside class if I have questions.                                                 | 50%              | 5.60 | 5.90    | 0.80       | 4                     | 0100 | 0                           |
| This instructor provides the techniques and information necessary for understanding course material. | 60%<br>•         | 5.83 | 5.90    | 0.37       | 5                     | 1000 | 0                           |
| This instructor presents materials clearly.                                                          | 70%              | 5.71 | 5.80    | 0.45       | 5                     | 2000 | 0                           |
| I have developed a greater appreciation for this subject.                                            | 70%              | 5.86 | 5.90    | 0.35       | 6                     | 1000 | 0                           |
| Overall, this instructor is an effective teacher.                                                    | 70%              | 5.86 | 5.90    | 0.35       | 6                     | 1000 | 0                           |