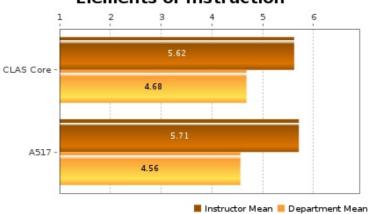

## **Elements of Instruction**

## **CLAS Core**

|                                                                                                        | Response<br>Rate | Mear | Mediar | Std<br>Dev | Strongly<br>Agree (6) | 5432 | Strongly<br>Disagree<br>(1) |
|--------------------------------------------------------------------------------------------------------|------------------|------|--------|------------|-----------------------|------|-----------------------------|
| The Instructor is effective in teaching the course materials.                                          | 70%              | 5.57 | 5.80   | 0.73       | 5                     | 1100 | 0                           |
| The work assigned<br>by the instructor is<br>worthwhile and<br>helped me learn the<br>course material. | 70%              | 5.71 | 5.80   | 0.45       | 5                     | 2000 | 0                           |
| The instructor supports student learning in this                                                       | 70%              | 5.57 | 5.80   | 0.73       | 5                     | 1100 | 0                           |